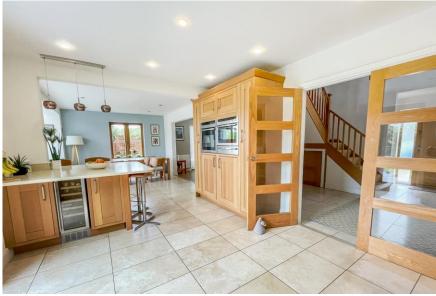

A particular feature of this lovely home is the open plan kitchen area which has a breakfast bar and a dining area and interacts with the sunroom, sitting room and a large family room. Throughout this property there is a wonderful natural light complimented by an immaculate and neutral décor. There is also a useful utility room as well as a study on the ground floor.