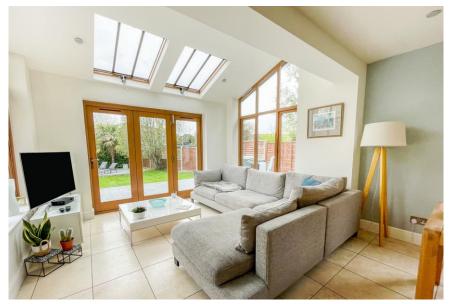

A particular feature of this lovely home is the open plan kitchen area which has a breakfast bar and a dining area and interacts with the sunroom, sitting room and a large family room. Throughout this property there is a wonderful natural light complimented by an immaculate and neutral décor. There is also a useful utility room as well as a study on the ground floor.