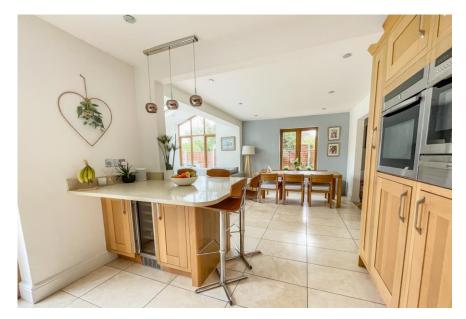

A particular feature of this lovely home is the open plan kitchen area which has a breakfast bar and a dining area and interacts with the sunroom, sitting room and a large family room. Throughout this property there is a wonderful natural light complimented by an immaculate and neutral décor. There is also a useful utility room as well as a study on the ground floor.