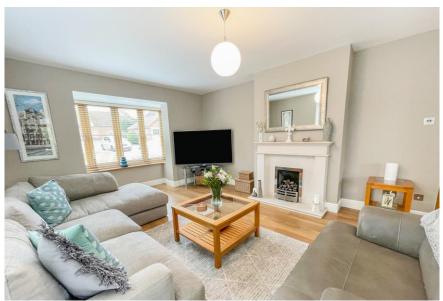

As you enter the property there is a spacious entrance reception with a cloakroom and oak staircase leading to a galleried landing above. Leading off this area is a large sitting room with fireplace and bay window, coupled with sliding doors to the side of the property.