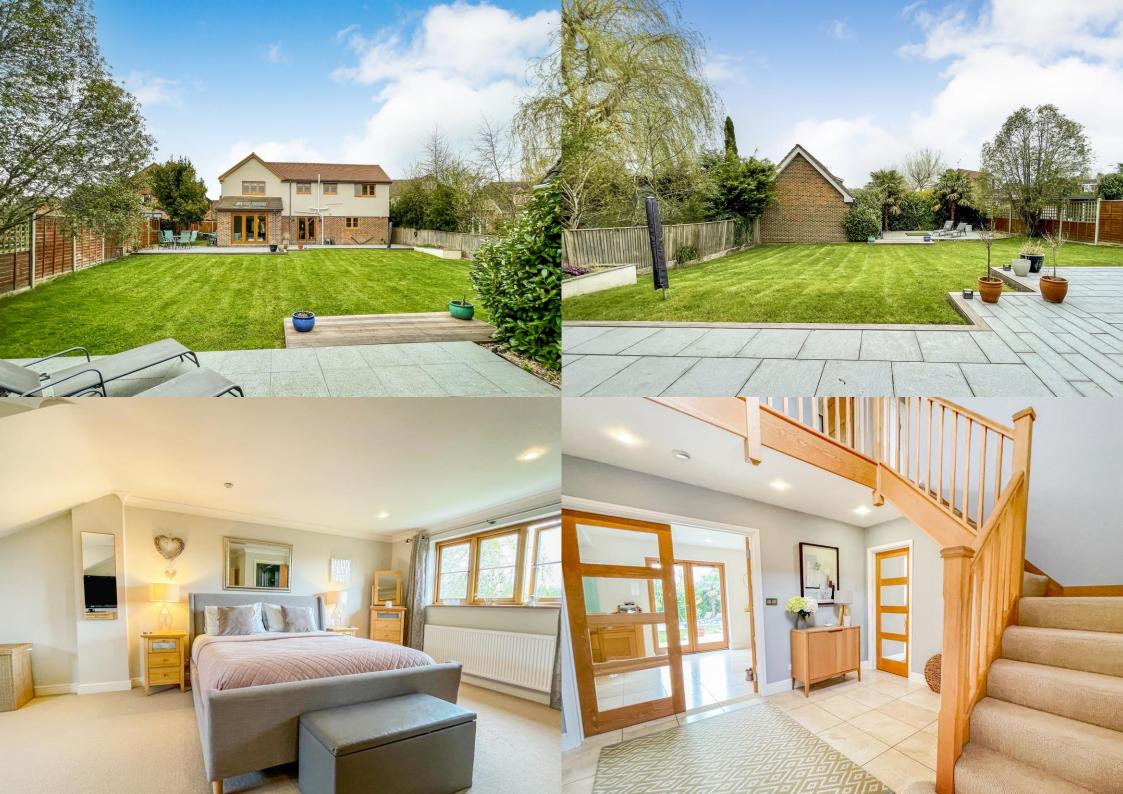

On the first floor there is a galleried landing providing access to all four bedrooms and a fantastic modern four-piece bathroom. The spacious master bedroom has an ensuite shower room.

Externally there is parking for numerous vehicles as well as a garage. The rear garden has a sunny aspect and a large patio area for alfresco dining in the summer months.

As you enter the property there is a spacious entrance reception with a cloakroom and oak staircase leading to a galleried landing above. Leading off this area is a large sitting room with fireplace and bay window, coupled with sliding doors to the side of the property.