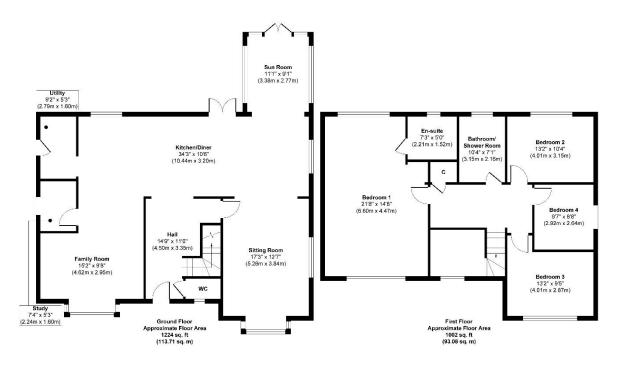

As you enter the property there is a spacious entrance reception with a cloakroom and oak staircase leading to a galleried landing above. Leading off this area is a large sitting room with fireplace and bay window, coupled with sliding doors to the side of the property.

A particular feature of this lovely home is the open plan kitchen area which has a breakfast bar and a dining area and interacts with the sunroom, sitting room and a large family room. Throughout this property there is a wonderful natural light complimented by an immaculate and neutral décor. There is also a useful utility room as well as a study on the ground floor.

On the first floor there is a galleried landing providing access to all four bedrooms and a fantastic modern four-piece bathroom. The spacious master bedroom has an ensuite shower room.

Externally there is parking for numerous vehicles as well as a garage. The rear garden has a sunny aspect and a large patio area for alfresco dining in the summer months.

## **Local Information:**

Council Tax: G

Local Authority: Eastleigh Borough Council

Approx. Gross Internal Floor Area 2226 sq. ft / 206.79 sq. m Illustration for identification purposes only, measurements are approximate, not to scale. Produced by Elements Property